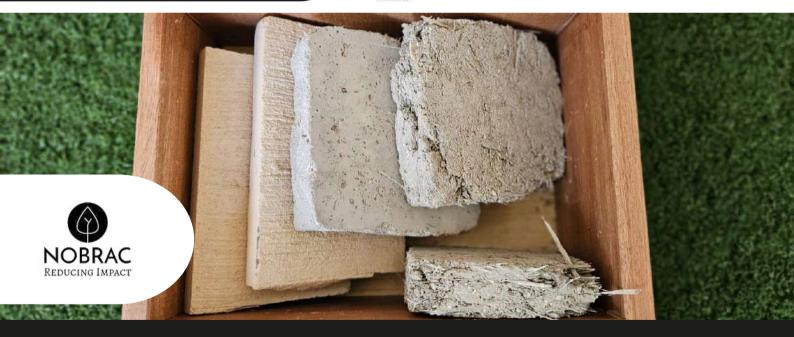

### **NOBRAC**

Nobrac produces an industry first short fibreglass strands from waste fibreglass offcuts of the boating and other industries. These fibres can be used to reinforce concrete, plastics and other composites materials to provide durability and supporting substructures that enhance product performance.