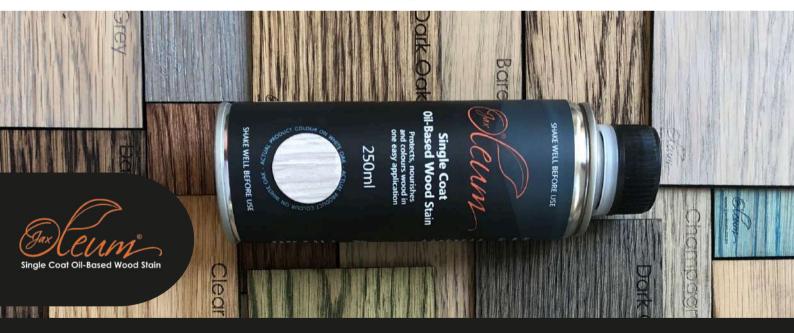

### **JAX CLASSICS**

Single coat oil-based wood stain, with Bronze Global GreenTag certification.

#### CONTACT

+27 11 444 7223

info@jaxoleum.co.za

www.jaxoleum.co.za