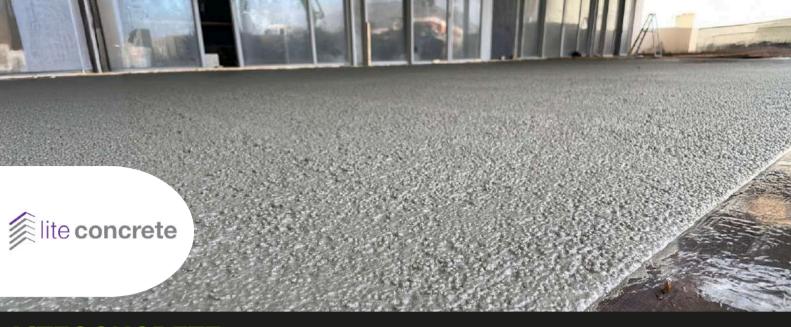

### **LITECONCRETE**

Liteconcrete has developed a groundbreaking additive technology in the manufacturing of recycled lightweight plastic aggregate concrete. Some of these lightweight plastic aggregates would include EPS, XPS, PE and PU most of which would be sent to landfill. Our products combine the durability of concrete with the lightweight insulating properties of these recycled plastics thereby reducing environmental impact while enhancing energy efficiency.