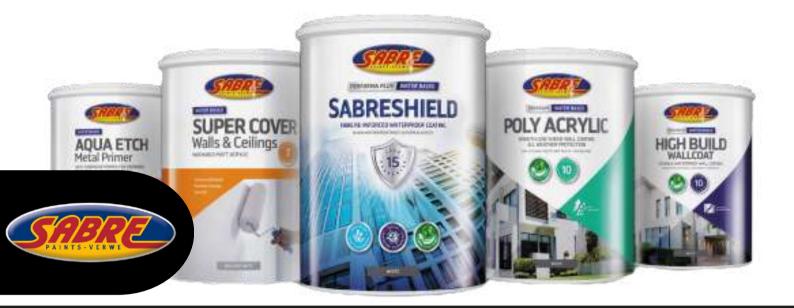

### **SABRE PAINTS**

Sabre Paints manufactures a comprehensive range of Zero VOC, glycol and APEO free and formaldehyde free coatings for the architectural and decorative market. An ideal choice for the professional contractor, property manager, architects and DIY enthusiasts. SABS and ISO 9001 certified.

#### CONTACT

+27 21 931 7231

paint@sabre.co.za

www.sabre.co.za

**RELATED GREEN STAR CATEGORY** 