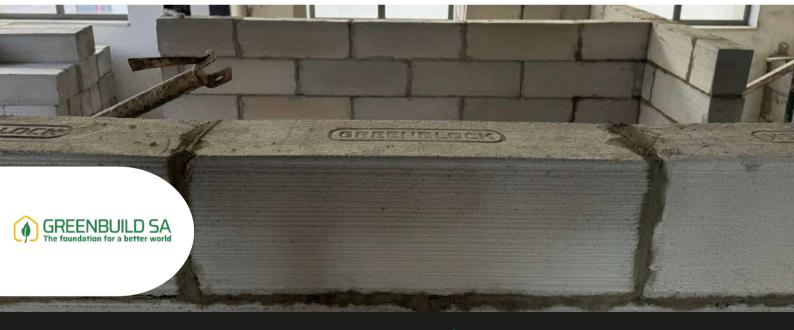

### **GREENBUILD SA**

Greenbuild SA specialises in innovative building materials, including GREENBLOCK, a lightweight, durable, and easy-to-install CLC foam concrete block. Ideal for office-to-residential conversions and diverse construction projects, it's designed for modern, efficient building solutions.