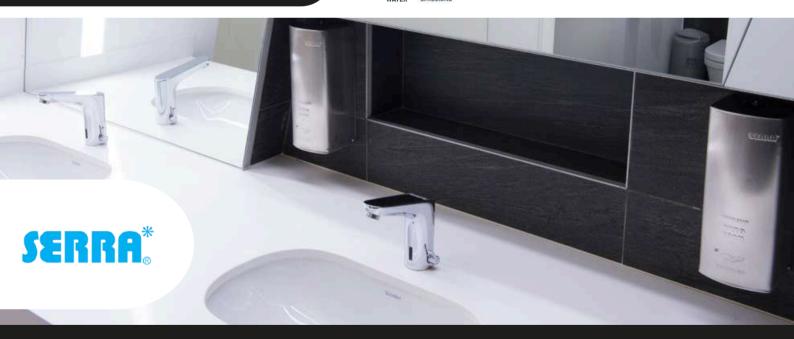

### **SERRA SERVICES**

Serra® designs and manufactures durable stainless steel washroom dispensers, promoting hygiene and reducing crossinfection. We also partner with Milliken to offer eco-friendly walk-off mats and carpets made from recycled fishing nets, alongside cost-effective consumables, ensuring high-quality solutions and exceptional service for end users.

### CONTACT

in

info@serra.co.za

www.serra.co.za