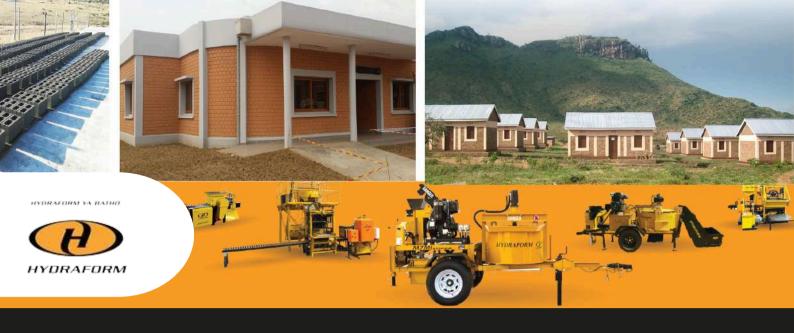

### **HYDRAFORM YA BATHO**

We manufacture interlocking block machines; brick, block and paving machines; and roof tile machines to produce interlocking blocks, bricks and pavers consisting of sandy – loam soil (found on site), water and 10% cement. The unique interlocking, mortarless design means significant reductions in building costs. Agrément, CIDB, and NHBRC certified and ISO accredited.

#### CONTACT

+27 11 913 1449

Sales@hydraform.com

www.hydraform.com

**RELATED GREEN STAR CATEGORY** 